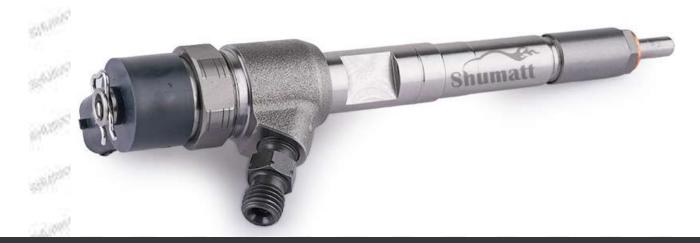

### 1.1. 0445110436 Injector's Basic Information

| SIMPLE | Title | 93/9 | China made new high quality diesel injector 0445110436 fuel injector CRI1-14 |
|--------|-------|------|------------------------------------------------------------------------------|
| 400    | SKU1  | 1    | G1W20445110436                                                               |

### 1.4.0445110436 Injector's Parameter

Adaptation System: Common Rail System

**Injector Series: 110 Series** 

Parameter Performance: CRI1-14

Matching Accessories: F 00V C17 505, gasket Injector Type: Electromagnetic Injector