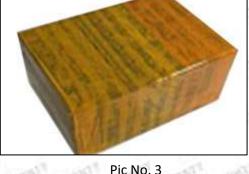

#### **3.7.0445110436 Injector's Packing**

**Domestic express packaging:** Usually wrapped in waterproof scotch tape, such as picture No.2.

International express packaging: Wrapped with waterproof yellow tape After wrapping the black protective film, such as picture No. 3.

Mob/WhatsApp: +86 13410541523 Tel: +8675523215133

Email: ruby@shumatt.com Website: www.shumatt.com

Pic No. 2

Domestic express packaging:

Wrapped with Transparent tape

Pic No. 3
International express packaging:
Wrapped with yellow tape after wrapping black protective film