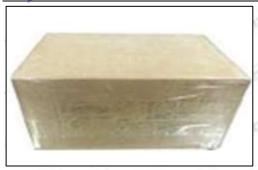

#### **3.7.0445110436 Injector's Packing**

**Domestic express packaging:** Usually wrapped in waterproof scotch tape, such as picture No.2.

International express packaging: Wrapped with waterproof yellow tape After wrapping the black protective film, such as picture No. 3.

Mob/WhatsApp: +86 13410541523 Tel: +8675523215133

Email: ruby@shumatt.com Website: www.shumatt.com

Pic No. 2

Domestic express packaging:

Wrapped with Transparent tape

Pic No. 3
International express packaging:
Wrapped with yellow tape after wrapping black protective film