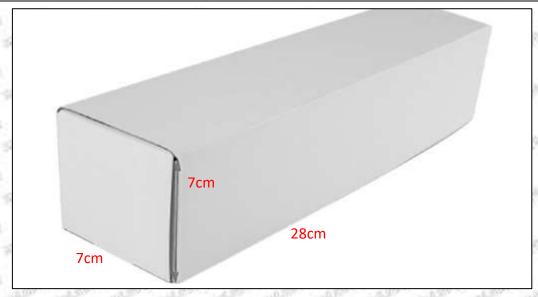

Injector Quality: China Made Brand New
Package Size: 28cm\*7 cm \*7 cm = 1372 cm³
Injector Type: Diesel Common Rail Injector

MOQ: 4 Pieces

# (2) Injector Box Size

Mob/WhatsApp: +86 13410541523 Tel: +8675523215133

Email: ruby@shumatt.com Website: www.shumatt.com

| No. | Name         | Injector Package Size (cm) |
|-----|--------------|----------------------------|
| 1   | Injector Box | 28*7*7                     |